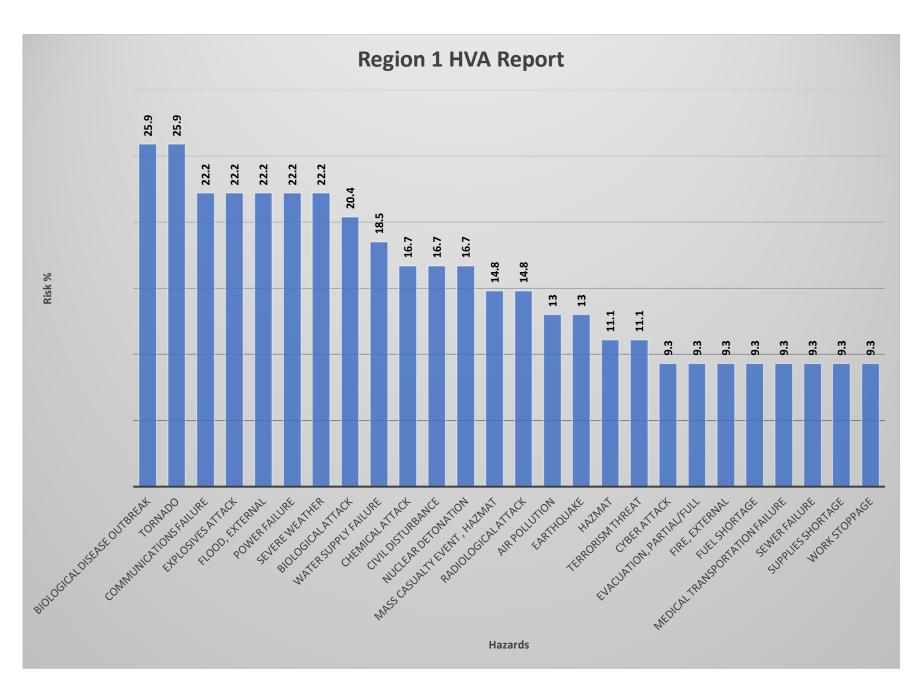

|                                |          |            | Impact |          |          | Preparedness |       |          |
|--------------------------------|----------|------------|--------|----------|----------|--------------|-------|----------|
|                                | Risk (by |            |        |          |          |              |       |          |
| Hazard                         | %)       | Likelihood | Human  | Property | Business | Regional     | Staff | External |
| Tornado                        | 25.9     | Medium     | Low    | Medium   | Medium   | High         | N/A   | High     |
| Biological Disease Outbreak    | 25.9     | Medium     | Medium | Low      | Medium   | High         | N/A   | High     |
| Flood, External                | 22.2     | Medium     | Low    | Low      | Low      | Medium       | N/A   | High     |
| Severe Weather                 | 22.2     | Medium     | Low    | Medium   | Low      | High         | N/A   | High     |
| Communications Failure         | 22.2     | Medium     | Low    | Low      | Medium   | High         | N/A   | High     |
| Power Failure                  | 22.2     | Medium     | Low    | Low      | Medium   | High         | N/A   | High     |
| Explosives Attack              | 22.2     | Medium     | Low    | Medium   | Medium   | N/A          | N/A   | High     |
| Biological Attack              | 20.4     | Low        | High   | Medium   | Medium   | Medium       | N/A   | Medium   |
| Water Supply Failure           | 18.5     | Medium     | Low    | Low      | Low      | High         | N/A   | High     |
| Chemical Attack                | 16.7     | Low        | Medium | Medium   | Medium   | Medium       | N/A   | High     |
| Civil Disturbance              | 16.7     | Low        | Medium | Medium   | Low      | Medium       | N/A   | Medium   |
| Nuclear Detonation             | 16.7     | Low        | Medium | Medium   | Medium   | Medium       | N/A   | High     |
| Radiological Attack            | 14.8     | Low        | Low    | Low      | Medium   | Medium       | N/A   | Medium   |
| Mass Casualty Event , HazMat   | 14.8     | Low        | Medium | Low      | Medium   | Medium       | N/A   | High     |
| Air Pollution                  | 13       | Low        | Low    | Low      | Low      | Medium       | N/A   | Medium   |
| Earthquake                     | 13       | Low        | Low    | Low      | Low      | Medium       | N/A   | Medium   |
| HazMat                         | 11.1     | Low        | Medium | Low      | Low      | High         | N/A   | High     |
| Terrorism Threat               | 11.1     | Low        | Low    | Low      | Low      | Medium       | N/A   | High     |
| Fire, External                 | 9.3      | Low        | Low    | Low      | Low      | High         | N/A   | High     |
| Fuel Shortage                  | 9.3      | Low        | Low    | Low      | Low      | High         | N/A   | High     |
| Medical Transportation Failure | 9.3      | Low        | Low    | Low      | Low      | High         | N/A   | High     |
| Sewer Failure                  | 9.3      | Low        | Low    | Low      | Low      | High         | N/A   | High     |
| Supplies Shortage              | 9.3      | Low        | Low    | Low      | Low      | High         | N/A   | High     |
| Work Stoppage                  | 9.3      | Low        | Low    | Low      | Low      | High         | N/A   | High     |
| Cyber Attack                   | 9.3      | Low        | Low    | Low      | Low      | High         | N/A   | High     |
| Evacuation, Partial/Full       | 9.3      | Low        | Low    | Low      | Low      | High         | N/A   | High     |